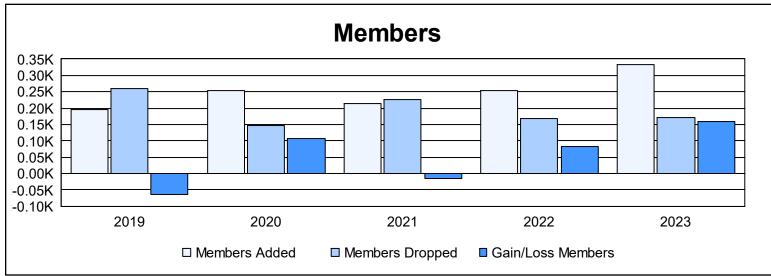

District 204 As of June 2023 Cumulative

| Year      | New<br>Clubs | Dropped<br>Clubs | Gain/<br>Loss<br>Clubs | New<br>Members | Charter<br>Members | Reinstate<br>Members | Transfer<br>Members | Total<br>Member<br>Added | Total<br>Members<br>Dropped | Gain/<br>Loss<br>Members |
|-----------|--------------|------------------|------------------------|----------------|--------------------|----------------------|---------------------|--------------------------|-----------------------------|--------------------------|
| 2018-2019 | 1            | 1                | 0                      | 104            | 70                 | 16                   | 5                   | 195                      | 260                         | -65                      |
| 2019-2020 | 6            | 0                | 6                      | 107            | 128                | 17                   | 1                   | 253                      | 147                         | 106                      |
| 2020-2021 | 1            | 5                | -4                     | 164            | 42                 | 5                    | 2                   | 213                      | 227                         | -14                      |
| 2021-2022 | 3            | 0                | 3                      | 174            | 70                 | 6                    | 3                   | 253                      | 169                         | 84                       |
| 2022-2023 | 3            | 0                | 3                      | 218            | 93                 | 12                   | 9                   | 332                      | 172                         | 160                      |
| Average   | 3            | 1                | 2                      | 153            | 81                 | 11                   | 4                   | 249                      | 195                         | 54                       |